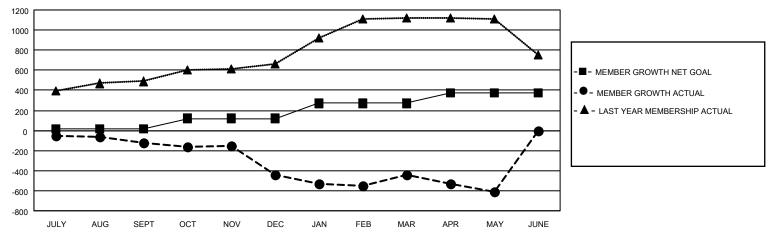

## GOALS AND ACTUAL MEMBERS CUMULATIVE

| DROPPED CLUBS: 33 |            | 51 CLUBS OF 101 ADDED 1 OR<br>MORE NEW MEMBERS | GENDER DISTRIBUTION                             |                                |  |
|-------------------|------------|------------------------------------------------|-------------------------------------------------|--------------------------------|--|
|                   |            | WORE NEW WEIWIBERS                             | MALE<br>FEMALE                                  | 1,385 (59.04%)<br>961 (40.96%) |  |
| DROPPED MEMBERS   |            |                                                | NON BINARY 0 (0.00 PREFER NOT TO ANSWER 0 (0.00 |                                |  |
| DECEASED          | 10         |                                                | THE EIGHT TO ANOWER                             | 0 (0.0070)                     |  |
| CLUB CANCELLED    | 195<br>804 | CLICK HERE FOR CUMULATIVE                      | TOTAL FAMILY UNIT MEMBERS                       | 1,592                          |  |
| OTHER<br>TOTAL    | 1,009      | MEMBERSHIP DATA                                | FAMILY MEMBERS PAYING HAI                       | LF DUES 877                    |  |
|                   |            |                                                |                                                 |                                |  |

## MONTHLY MEMBERSHIP PROGRESS REPORT

LOCATION INDIA District 320 B Results as of: 5/31/2023

| Clubs RESULTS FOR 2022-2023 |    |   |    | Members RESULTS FOR 2022-2023 |     |     |     |
|-----------------------------|----|---|----|-------------------------------|-----|-----|-----|
|                             |    |   |    |                               |     |     |     |
| JULY/AUG/SEPT               | 10 | 0 | 15 | JULY/AUG/SEPT                 | 20  | 139 | 255 |
| OCT/NOV/DEC                 | 2  | 0 | 10 | OCT/NOV/DEC                   | 100 | 82  | 384 |
| JAN/FEB/MAR                 | 1  | 0 | 6  | JAN/FEB/MAR                   | 150 | 182 | 140 |
| APR/MAY/JUNE                | 2  | 1 | 2  | APR/MAY/JUNE                  | 100 | 67  | 230 |