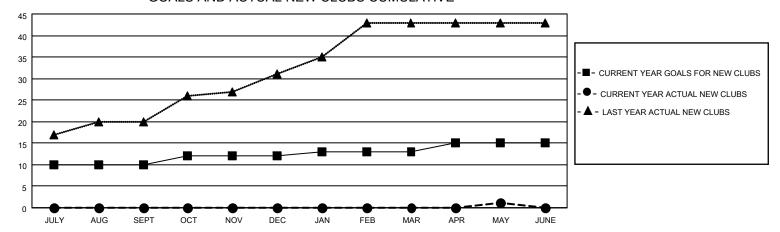

## GOALS AND ACTUAL NEW CLUBS CUMULATIVE

## MONTHLY MEMBERSHIP PROGRESS REPORT

LOCATION INDIA District 320 B Results as of: 5/31/2023

| Clubs RESULTS FOR 2022-2023 |    |   |    | Members RESULTS FOR 2022-2023 |     |     |     |
|-----------------------------|----|---|----|-------------------------------|-----|-----|-----|
|                             |    |   |    |                               |     |     |     |
| JULY/AUG/SEPT               | 10 | 0 | 15 | JULY/AUG/SEPT                 | 20  | 139 | 255 |
| OCT/NOV/DEC                 | 2  | 0 | 10 | OCT/NOV/DEC                   | 100 | 82  | 384 |
| JAN/FEB/MAR                 | 1  | 0 | 6  | JAN/FEB/MAR                   | 150 | 182 | 140 |
| APR/MAY/JUNE                | 2  | 1 | 2  | APR/MAY/JUNE                  | 100 | 67  | 230 |